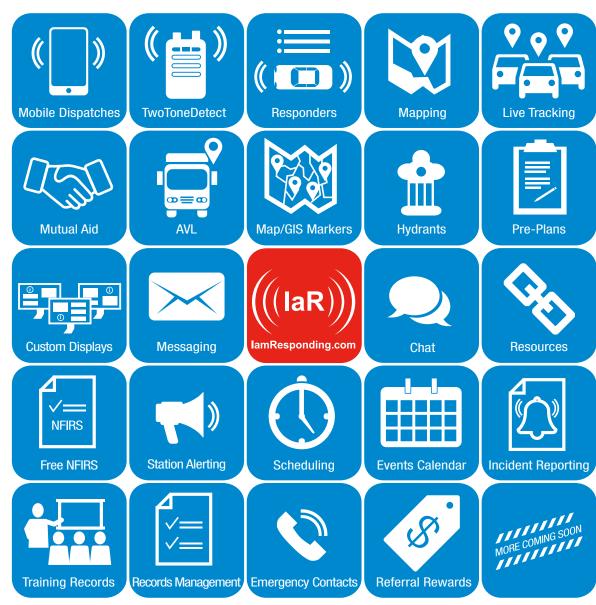

## All features included

No per-device or per-user fees; Unlimited users; all features included!

24x7x365
Monitoring and support

An invaluable tool for emergency notification, coordination, and response.

And so much more!

your product. The lamResponding team is the easiest and quickest vendor that we deal with. Others could follow your example of great customer service!

Kevin W. Revere,
Director of Emergency Services

And so much more!