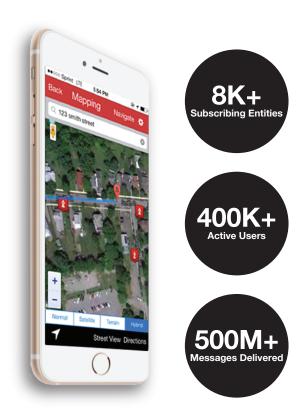

lamResponding is delivered on the most redundant, reliable and real-world proven network in the industry with zero downtime in 6+ years. Millions of dispatches have been processed, and more than 500 million messages have been delivered to subscribers worldwide.